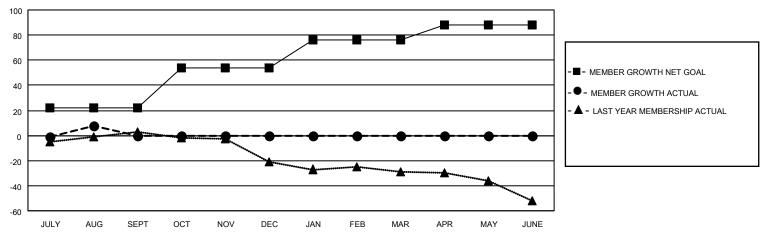

#### GOALS AND ACTUAL MEMBERS CUMULATIVE

| DROPPED CLUBS: 0 |   | 6 CLUBS OF 28 ADDED 1 OR MORE<br>NEW MEMBERS | GENDER DISTRIBUTION             |              |     |
|------------------|---|----------------------------------------------|---------------------------------|--------------|-----|
|                  |   |                                              | MALE                            | 498 (63.68%) |     |
|                  |   |                                              | FEMALE                          | 284 (36.32%) |     |
| DROPPED MEMBERS  |   |                                              |                                 |              |     |
| DECEASED         | 1 | CLICK HERE FOR CUMULATIVE                    | TOTAL FAMILY UNIT MEMBERS       |              | 160 |
| CLUB CANCELLED   | 0 | MEMBERSHIP DATA                              |                                 |              | 0.4 |
| OTHER 6          |   |                                              | FAMILY MEMBERS PAYING HALF DUES |              | 81  |
| TOTAL            | 7 |                                              |                                 |              |     |